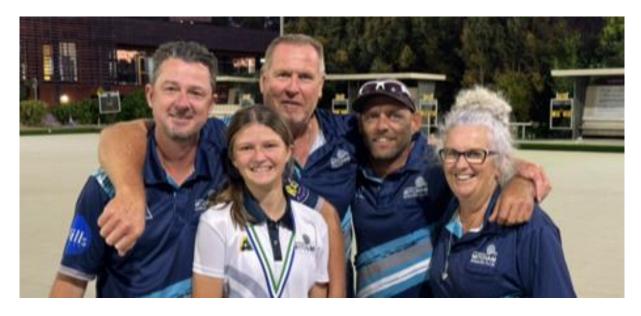

During the 2023-24 season, Mitcham Bowling Club were strongly represented in the Eastern Ranges tournaments, with players progressing through to the final's series of games of several bowling categories. These included Men's Novice, Singles, Pairs, Triples, Fours, Over 60s Pairs and Women's Novice, Singles, Fours and Mixed Pairs. The Mitcham Bowling Club also had several of our members selected to represent the Eastern Ranges in Region Sides competitions as well as for Victoria in their Over 60's State side competitions.