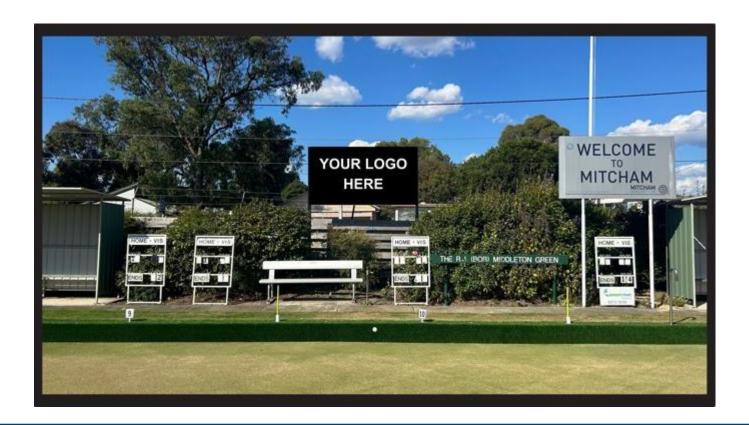

## MBC SILVER SPONSOR PARTNER PACKAGE 1

As a major sponsor partner of the club, your logo is placed on our biggest board facing Mitcham Road. This prominent position will be seen by thousands of motorists travelling along Mitcham Road, including heavy traffic from school drop off/pick up at Mitcham Primary School.

Sign Size: 250cm x 140cm

Annual Price: \$3,500 + GST with a 3 year option

Opportunities exist for signage provided to both Mitcham Road and Top Green Signs for an annual cost of \$5,500 + GST

This sign will be displayed on Mitcham Road for 12 months.