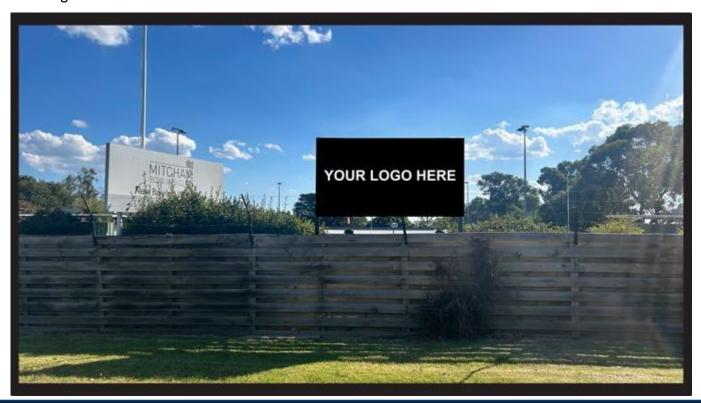

## MBC SILVER SPONSOR PARTNER PACKAGE 2

As a major sponsor partner of the club, your logo is placed on our biggest board facing our top green. This prominent position will be seen by visiting players and members of the public. This sign is highly visible during all Club events and Functions, also to a High Volume of traffic frequenting Haliday Park (the busiest in The City of Whitehorse) and also Mitcham Primary School traffic during Drop off & Pick Up

Sign Size: 250cm x 140cm

Annual Price: \$2,500 + GST with a 3 year option

This sign will be displayed on our RJ (Bob) Middleton Green for 12 months.