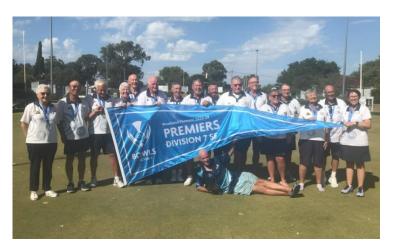

## PERFORMANCE ON THE GREENS

It's an exciting time to be involved with the Mitcham Bowling Club – both on and off the greens. Mitcham Bowling Club's strong representation in the Metro Weekend, Metro Midweek and Eastern Ranges Night Pennant competitions continued in the 2023-24 season. The club fielded competitive Sides in all these competitions with tremendous success.

- ⇒ 100+ Bowling Members playing in Pennant Sides.
- ⇒ Expanded the number of Sides to 12 for the season.
- $\Rightarrow$  10 Sides played in finals games.
- ⇒ 2 Sides achieved promotion into the next Division for 2024-25 season.
- ⇒ 5 Sides won their Pennant Division Section Final.
- ⇒ Mitcham won the Division 7E Division Final.