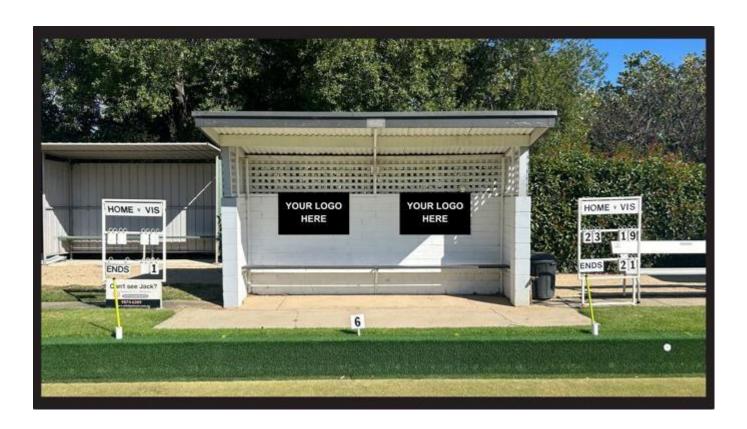

#### Player's Enclosure Signage (End of Rinks)

These prominent positions in the Players' enclosures are clearly visible from the Clubrooms on the David Parker Green, which hosts the Club's Pennant teams and major Club and regional events. This signage is also highly visible during club functions and night events.

Sign Size: 100cm x 62cm

Annual Price: \$400 + GST (1 Year)

+ initial cost of production & installation via a Sponsor partner (approx. \$100 + GST)