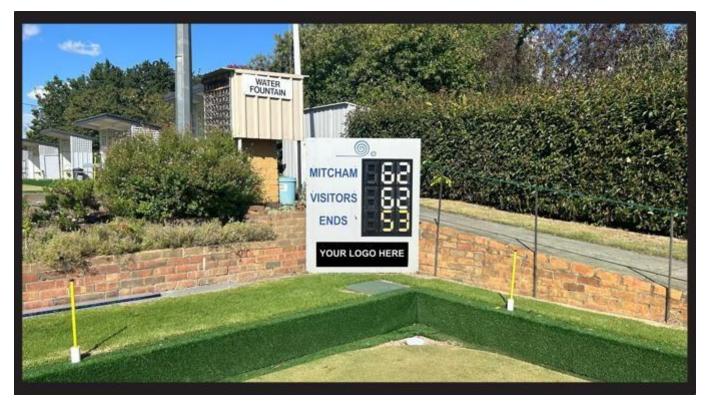

#### **Scoreboard Signage**

Mitcham Bowling Club has two greens capable of eight rinks on each. Both rinks are used in both the north – south and east – west directions. This results in 32 rink scoreboards being available for sponsors. This gives exposure to 5000+ people per season with at least two teams playing at Mitcham Bowling Club in weekend pennant each week, one Midweek pennant game each week, Tuesday Night Pennant, Club hosted tournaments, corporate and social events and casual visitors.

Sign Size: 65cm x 35cm

Annual Price: \$ 225 + GST (1 Year) (discount for multiple signs)

+ initial cost of production & installation via a Sponsor partner (approx. \$90 + GST)