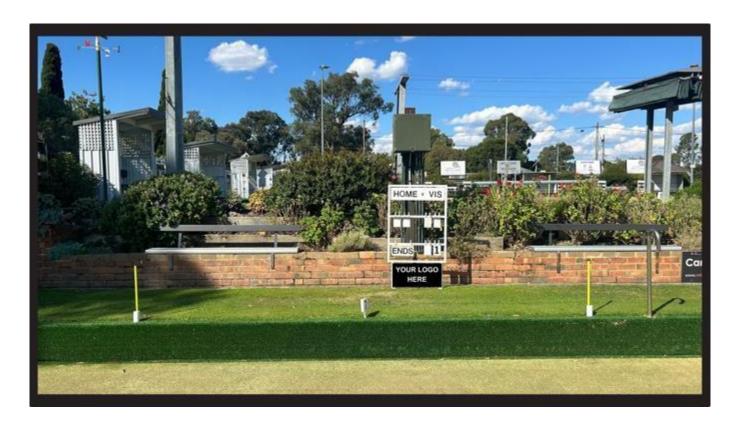

#### **Scoreboard Signage**

Mitcham Bowling Club has two greens capable of eight rinks on each. Both rinks are used in both the north – south and east – west directions. This results in 32 rink scoreboards being available for sponsors. This gives exposure to 5000+ people per season with at least two teams playing at Mitcham Bowling Club in weekend pennant each week, one Midweek pennant game each week, Tuesday Night Pennant, Club hosted tournaments, corporate and social events and casual visitors.

Sign Size: 65cm x 35cm

Annual Price: \$ 225 + GST (1 Year) (discount for multiple signs)

+ initial cost of production & installation via a Sponsor partner (approx. \$90 + GST)