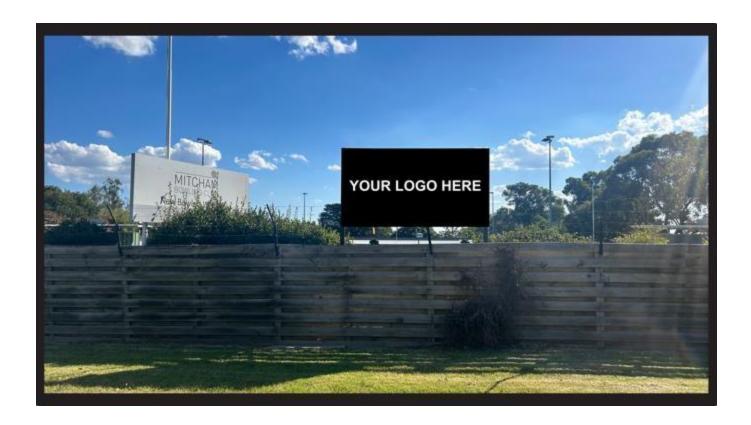

## MBC SILVER SPONSOR PARTNER PACKAGE 1

As a major sponsor partner of the club, your logo is placed on our biggest board facing Mitcham Road. This prominent position will be seen by thousands of motorists travelling along Mitcham Road, including heavy traffic from school drop off/pick up at Mitcham Primary School.

Sign Size: 250cm x 140cm

Annual Price: \$3,500 + GST with a 3 year option

Opportunities exist for signage provided to both Mitcham Road and Top Green Signs for an annual cost of \$5,500 + GST

This sign will be displayed on Mitcham Road for 12 months.