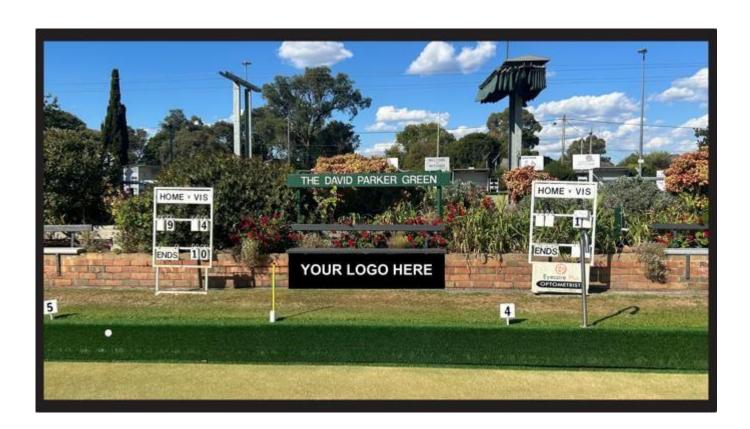

#### **Garden Wall Signage**

This prominent position for the players' seats faces the Clubrooms on the David Parker Green, which hosts the Club's Pennant team and major Club and regional events. This signage is also highly visible during club functions and night events.

Sign Size: 200cm x 40cm

Annual Price: \$500 + GST (1 Year)

+ initial cost of production & installation via a Sponsor partner (approx. \$100 + GST)