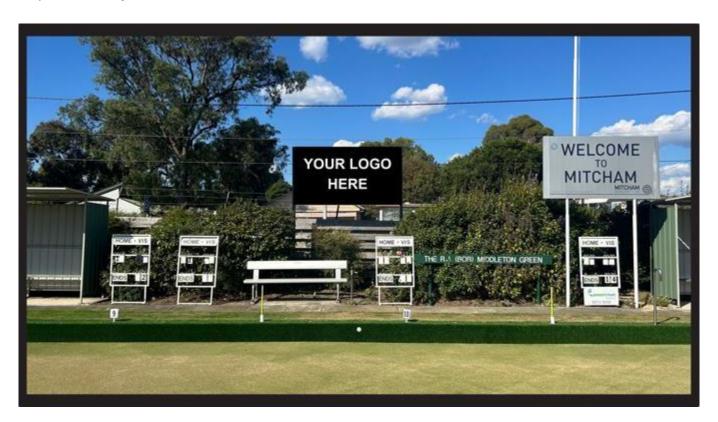

#### **Scoreboard Signage**

Mitcham Bowling Club has two greens capable of eight rinks on each. Both rinks are used in both the north – south and east – west directions. This results in 32 rink scoreboards being available for sponsors. This gives exposure to 5000+ people per season with at least two teams playing at Mitcham Bowling Club in weekend pennant each week, one Midweek pennant game each week, Tuesday Night Pennant, Club hosted tournaments, corporate and social events and casual visitors.

Sign Size: 65cm x 35cm

Annual Price: \$ 225 + GST (1 Year) (discount for multiple signs)

+ initial cost of production & installation via a Sponsor partner (approx. \$90 + GST)